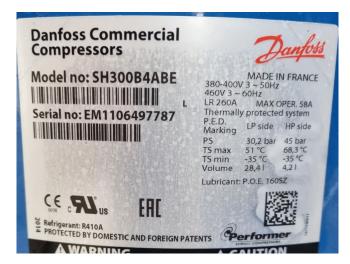

# **Danfoss SH300B4ABE**

## **Specifications**

| Brand                                           | Danfoss        |
|-------------------------------------------------|----------------|
| Туре                                            | SH300B4ABE     |
| Refrigerant                                     | Freon          |
| kW at $+10^{\circ}\text{C}/+40^{\circ}\text{C}$ | 102,5          |
| kW at 0°C/+40°C                                 | 72,3           |
| kW at -5°C/+40°C                                | 60,0           |
| kW at -10°C/+40°C                               | 49,4           |
| kW at -20°C/+40°C                               | 32,2           |
| Sight Glass                                     | /              |
| m3 / h                                          | 49,7           |
| Weight in kg.                                   | 153            |
| Sizes                                           | 580x500x750 mm |
|                                                 | (LxWxH)        |
| Stock                                           | 2              |

#### **Used Danfoss SH300B4ABE**

Used Danfoss SH300B4ABE scroll compressor on Freon with a sight glass. The compressor has a displacement of 49,7 m<sup>3</sup>/h.

\*Why choose for HOSBV? Were not only the largest used refrigeration specialist in Europe, but also, we deliver all equipment including an extensive test, warranty and an industrial cleaning. \*Optionally we can also perform a new paint job and arrange the logistics.