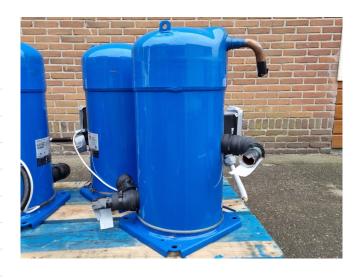

#### **Used Danfoss SH300B4ABE**

Used Danfoss SH300B4ABE scroll compressor on Freon with a sight glass. The compressor has a displacement of 49,7 m<sup>3</sup>/h.

\*Why choose for HOSBV? Were not only the largest used refrigeration specialist in Europe, but also, we deliver all equipment including an extensive test, warranty and an industrial cleaning. \*Optionally we can also perform a new paint job and arrange the logistics.