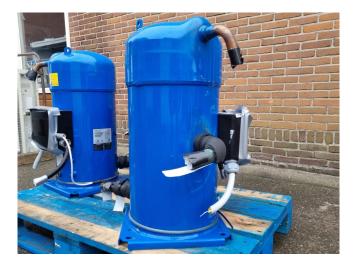

#### **Used Danfoss SH300B4ABE**

Used Danfoss SH300B4ABE scroll compressor on Freon with a sight glass. The compressor has a displacement of 49,7 m<sup>3</sup>/h.

\*Why choose for HOSBV? Were not only the largest used refrigeration specialist in Europe, but also, we deliver all equipment including an extensive test, warranty and an industrial cleaning. \*Optionally we can also perform a new paint job and arrange the logistics.