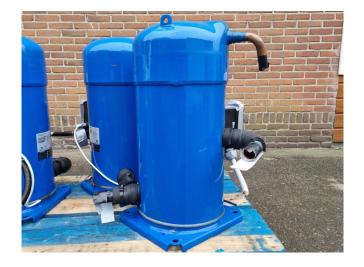

#### **Used Danfoss SH300B4ABE**

Used Danfoss SH300B4ABE scroll compressor on Freon with a sight glass. The compressor has a displacement of 49,7 m<sup>3</sup>/h.

\*Why choose for HOSBV? Were not only the largest used refrigeration specialist in Europe, but also, we deliver all equipment including an extensive test, warranty and an industrial cleaning. \*Optionally we can also perform a new paint job and arrange the logistics.